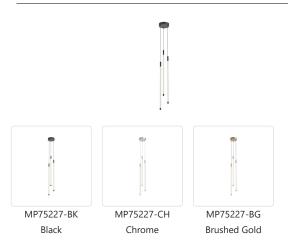

#### **PENDANTS**

### **SPECIFICATION DETAILS**

| Fixture Dimensions       | D5-1/2" x H26-3/4"                                         |
|--------------------------|------------------------------------------------------------|
| Light Source             | LED with DC Driver                                         |
| Wattage                  | 26W                                                        |
| Total Lumens             | 2940lm                                                     |
| Delivered Lumens         | 2700lm*                                                    |
| Voltage                  | 120V                                                       |
| Color Temperature        | 2700K                                                      |
| CRI (Ra)                 | 90CRI                                                      |
| Optional Color Temps     | 2700K - 5000K Available, Minimum Order Quantities<br>Apply |
| LED Rated Life           | 50,000 hours                                               |
| Dimming                  | 100% - 10%, TRIAC or ELV Dimmer (Not Included)             |
| Glass Details            | Clear Glass                                                |
| Adjustable               | Yes                                                        |
| Wire Length              | 120" Max                                                   |
| Wire Type                | BG, BK - Black Coaxial Wire; CH - Clear Coaxial Wire;      |
| Minimum Hang Height      | 30"                                                        |
| Sloped Ceiling Adaptable | No                                                         |
| Location                 | Dry                                                        |
| CEC Title 24 JA8         | Yes, JA8-2022                                              |
| Canopy Dimensions        | D6" x H1-3/8"                                              |
| Paint Finish             | BG01; BK02; CH01;                                          |
|                          |                                                            |