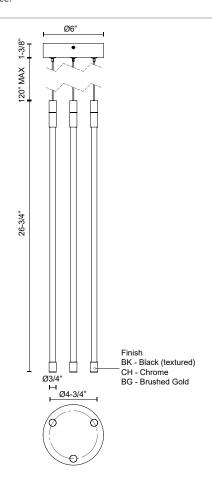

### **SPECIFICATION DETAILS**

| Fixture Dimensions       | D5-1/2" x H26-3/4"                                         |
|--------------------------|------------------------------------------------------------|
| Light Source             | LED with DC Driver                                         |
| Wattage                  | 26W                                                        |
| Total Lumens             | 2940lm                                                     |
| Delivered Lumens         | 2700lm*                                                    |
| Voltage                  | 120V                                                       |
| Color Temperature        | 2700K                                                      |
| CRI (Ra)                 | 90CRI                                                      |
| Optional Color Temps     | 2700K - 5000K Available, Minimum Order Quantities<br>Apply |
| LED Rated Life           | 50,000 hours                                               |
| Dimming                  | 100% - 10%, TRIAC or ELV Dimmer (Not Included)             |
| Glass Details            | Clear Glass                                                |
| Adjustable               | Yes                                                        |
| Wire Length              | 120" Max                                                   |
| Wire Type                | BG, BK - Black Coaxial Wire; CH - Clear Coaxial Wire;      |
| Minimum Hang Height      | 30"                                                        |
| Sloped Ceiling Adaptable | No                                                         |
| Location                 | Dry                                                        |
| CEC Title 24 JA8         | Yes, JA8-2022                                              |
| Canopy Dimensions        | D6" x H1-3/8"                                              |
| Paint Finish             | BG01; BK02; CH01;                                          |
|                          |                                                            |